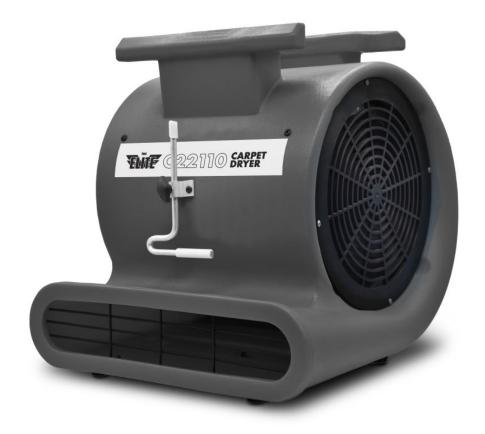

## **Elite 240v Carpet Dryer Sales Specification Sheet**

**Product Code: C22240** 

## **Specification:**

Power Supply: 240v 50Hz
Input Plug: 240v 13amp
Air Delivery: 51 m³/min

Power Consumption: 870w (Max)

Speed: 1435 r/minNoise Level: 87 db(A)Speed Settings: 3

Dimensions: 52 x 43 x 50cm (LxWxH)